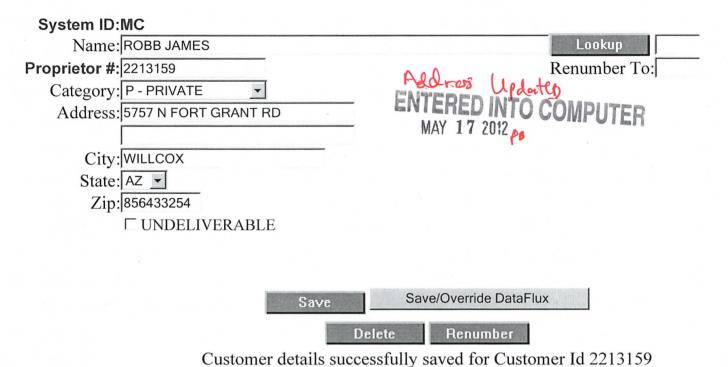

### **CUSTOMER:**

JAMES L ROBB

5757 N FORT GRANT RD WILLCOX,AZ 85643-3254 US

| LINE<br># | QTY  | DESCRIPTION                                                                                                                          | REMARKS          | UNIT<br>PRICE | TOTAL   |
|-----------|------|--------------------------------------------------------------------------------------------------------------------------------------|------------------|---------------|---------|
| 1         | 1.00 | LOCATABLE MINERALS / MINING CLAIMS-NOT<br>NEW-UNADJUD,ONE AUTH NO. ONLY / MINING<br>CLAIM MONEY RECEIVED<br>CASES: AMC415648/\$10.00 | AMENDMENT<br>- 1 | - n/a -       | 10.00   |
|           |      |                                                                                                                                      | ТОТА             | L:            | \$10.00 |