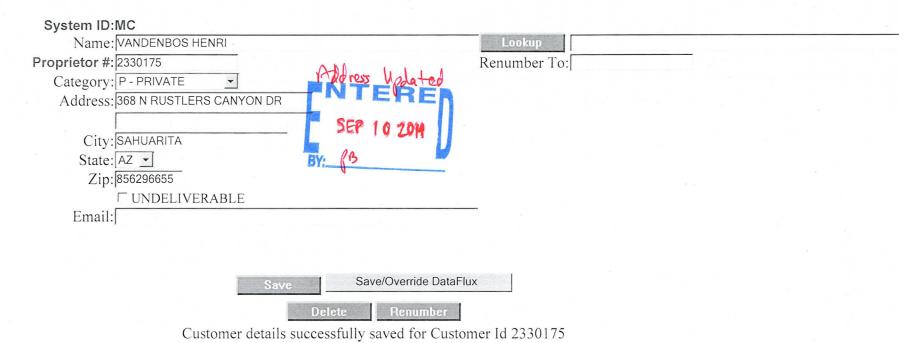

|  |  |
| CHECK NO: 649       |                     |                                                  |             |            |  |  |  |  |
| NAME: ROBB, JAMES L |                     |                                                  |             |            |  |  |  |  |
|                     |                     | 5757 N FORT GRANT RD<br>WILLCOX AZ 85643-3254 US |             |            |  |  |  |  |

| REMARKS |  |
|---------|--|
|         |  |

This receipt was generated by the automated BLM Collections and Billing System and is a paper representation of a portion of the official electronic record contained therein.







WELDHA WECENT ON WELLEN

BLM ONE NORTH CENTRAL AVE PHOENIX, AZ 85004-2203 ACOUS PECTOS

RETURN RECEIPT

IRN RECEIPT

## **Customer Name Update Screen**



| List of Proprietors                                                                |
|------------------------------------------------------------------------------------|
| VANDENBOS HENRI[2330175], 4306 N CIRCLE I RD, , WILLCOX, AZ, 856433262, P, MATCHED |
| 1 previous Address                                                                 |
|                                                                                    |
|                                                                                    |
|                                                                                    |
|                                                                                    |
|                                                                                    |
| Select Cancel