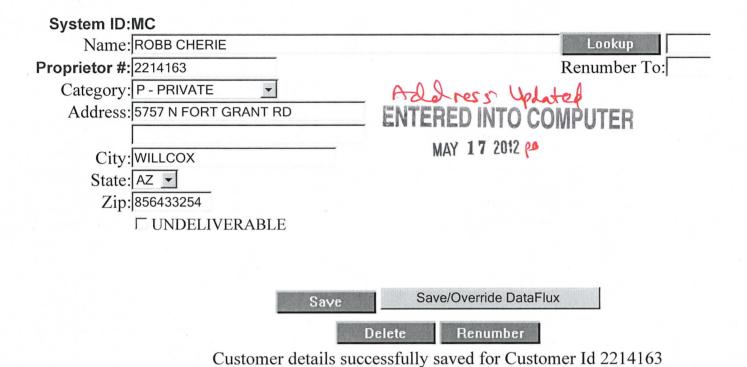

### **CUSTOMER:**

JAMES L ROBB

5757 N FORT GRANT RD WILLCOX,AZ 85643-3254 US

| LINE<br># | QTY  | DESCRIPTION                                                                                                                          | REMARKS          | UNIT<br>PRICE | TOTAL   |
|-----------|------|--------------------------------------------------------------------------------------------------------------------------------------|------------------|---------------|---------|
| 1         | 1.00 | LOCATABLE MINERALS / MINING CLAIMS-NOT<br>NEW-UNADJUD,ONE AUTH NO. ONLY / MINING<br>CLAIM MONEY RECEIVED<br>CASES: AMC415648/\$10.00 | AMENDMENT<br>- 1 | - n/a -       | 10.00   |
|           |      |                                                                                                                                      | ТОТА             | L:            | \$10.00 |

| PAYMENT INFORMATION |           |                                                  |             |            |  |
|---------------------|-----------|--------------------------------------------------|-------------|------------|--|
| 1                   | AMOUNT:   | 10.00                                            | POSTMARKED: | 12/14/2012 |  |
|                     | TYPE:     | CHECK RECEIVED: 12/17/2012                       |             | 12/17/2012 |  |
|                     | CHECK NO: | 601                                              |             |            |  |
| *                   |           | ROBB, JAMES L                                    |             |            |  |
|                     |           | 5757 N FORT GRANT RD<br>WILLCOX AZ 85643-3254 US |             |            |  |