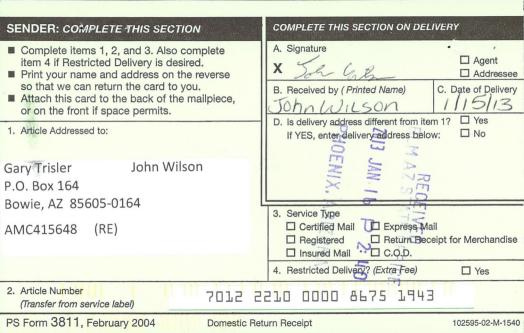

## BUREAU OF LAND MANAGEMENT Arizona State Office

One North Central Avenue, Suite 800 Phoenix, Arizona 85004-4427 www.blm.gov/az/

January 8, 2013

CERTIFIED MAIL - RETURN RECEIPT REQUESTED NO. 7012 2210 0000 86751943

## **NOTICE**

Gary Trisler

3800 (9310) RE AMC415648

John Wilson

This Notice Affects Those

Claims

P.O. Box 164

Bowie, AZ 85605-0164

Shown in the Block Below

AMC415648 Bad Penny #2