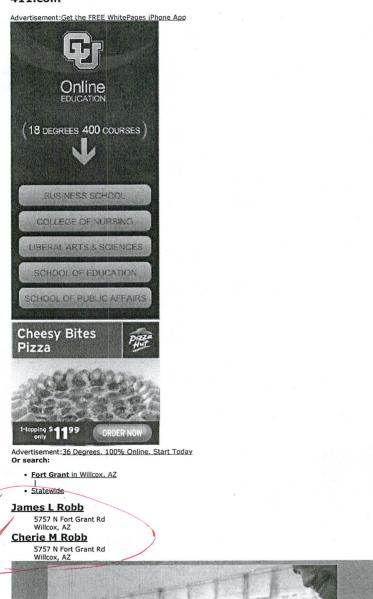

### **CUSTOMER:**

JAMES L ROBB

5757 N FORT GRANT RD WILLCOX,AZ 85643-3254 US

| LINE<br># | QTY  | DESCRIPTION                                                                                                                          | REMARKS          | UNIT<br>PRICE | TOTAL   |
|-----------|------|--------------------------------------------------------------------------------------------------------------------------------------|------------------|---------------|---------|
| 1         | 1.00 | LOCATABLE MINERALS / MINING CLAIMS-NOT<br>NEW-UNADJUD,ONE AUTH NO. ONLY / MINING<br>CLAIM MONEY RECEIVED<br>CASES: AMC415648/\$10.00 | AMENDMENT<br>- 1 | - n/a -       | 10.00   |
|           |      |                                                                                                                                      | ТОТА             | L:            | \$10.00 |

| PAYMENT INFORMATION |           |                                                  |             |            |  |
|---------------------|-----------|--------------------------------------------------|-------------|------------|--|
| 1                   | AMOUNT:   | 10.00                                            | POSTMARKED: | 12/14/2012 |  |
|                     | TYPE:     | CHECK RECEIVED: 12/17/2012                       |             | 12/17/2012 |  |
|                     | CHECK NO: | 601                                              |             |            |  |
| *                   |           | ROBB, JAMES L                                    |             |            |  |
|                     |           | 5757 N FORT GRANT RD<br>WILLCOX AZ 85643-3254 US |             |            |  |