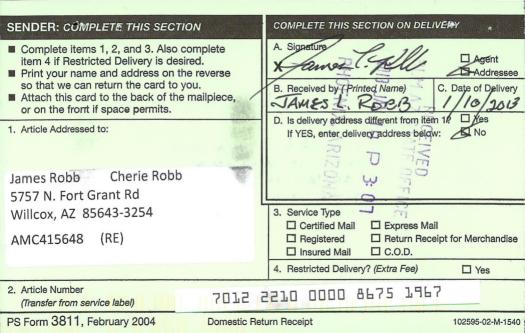

## BUREAU OF LAND MANAGEMENT

Arizona State Office One North Central Avenue, Suite 800 Phoenix, Arizona 85004-4427 www.blm.gov/az/

January 8, 2013

In Reply Refer To: 3800 (9310) RE AMC415648

CERTIFIED MAIL – RETURN RECEIPT REQUESTED NO. 7012 2210 0000 86751967

### **NOTICE**

James Robb

Cherie Robb

This Notice Affects Those

Shown in the Block

Claims

5757 N. Fort Grant Rd

Below

Willcox, AZ 85643-3254

AMC415648 Bad Penny #2